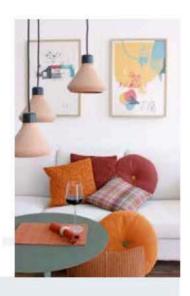

# **KOPJE KOFFIE**

KeepCup, de makers van 's werelds eerste barista standaard herbruikbare koffiebeker, komt nu met een variant in glas. Het is de perfecte to-

go cup voor liefhebbers die onderweg willen genieten van een ambachtelijke kop koffie of warme thee. Het ontwerp van de nieuwste KeepCup, de KeepCup Brew Glass Coffee Cup en de KeepCup Brew Glass Coffee Cup Limited Edition Cork is bedoeld voor wie lekkere koffie met zich mee wil nemen. Opvallend is dat het deksel van de glazen KeepCup is verbeterd wat afdichting betreft.