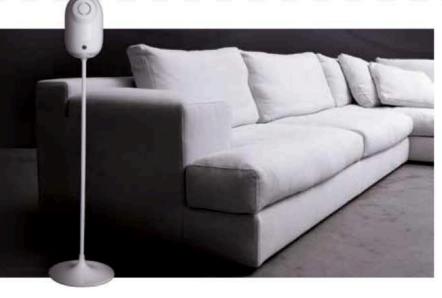

## **LUCHTJE**

De nieuwste luchtverfrisser van Mr en Mrs Fragrance heet Otello fragrance. Deze stijlvolle eyecatcher staat prachtig in elk huis of kantoor. Otello kan zowel met als zonder het voetstuk gebruikt worden en is handmatig of op afstand te bedienen. Otello werkt op capsules van Mr & Mrs Fragrance. Mr & Mrs Capsules 'on air' zijn gemaakt van recyclebaar niet-giftig polymeer.