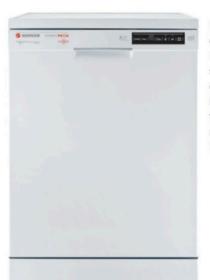

## Product: dishwasher Features: 16-place setting capacity, can hold up to 176 items, digital soft touch display, low noise output. hoover.co.uk

setting capacity, can hold up to 176 items, digital soft touch display, low noise output. hoover.co.uk