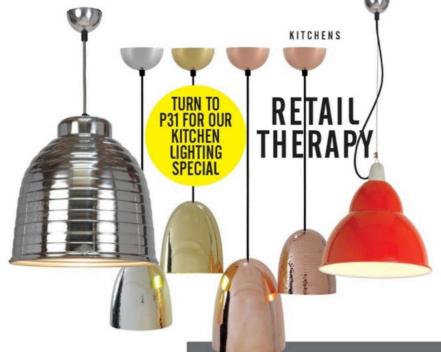

## Light the way

Original BTC have a gorgeous selection of stylish pendant lights ideal for the kitchen, above an island or dining table. Shown here is Original BTC's 'BB1' pendant in red, £185, for a vibrant pop of colour. Ripple pendant in silver, £185, and Stanley pendants, £319 each, for the metallic or industrial vibe. **originalbtc.com** 