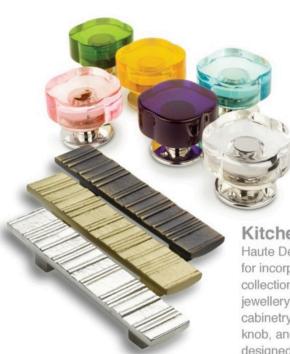

## Kitchen jewels

Haute Deco has a stunning range of decorative door handles ideal for incorporating into your new kitchen design scheme. The vibrant collection of door and cabinet handles has been described as 'door jewellery' capable of reviving furniture or adding a little luxury to cabinetry. Shown here are the Petals door knobs from £275 per door knob, and HD Stripes D handles, from £150. Both styles have been designed by Marie-Véronique Swannell. hautedeco.com